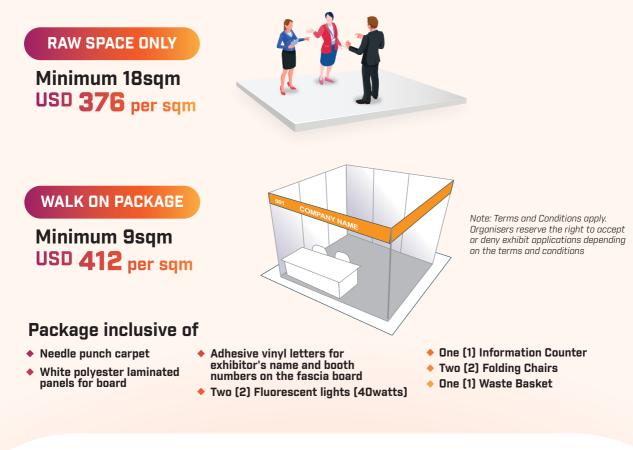

### **PARTICIPATION AND BOOTH OPTIONS**

ABOUT THE ORGANISER

PhilEnergy is organised by Informa Markets, a division of Informa plc. Informa Markets creates platforms for industries and specialist markets to trade, innovate and grow. Our portfolio is comprised of more than 550 international B2B events and brands in markets including Healthcare & Pharmaceuticals, Infrastructure, Construction & Real Estate, Fashion & Apparel, Hospitality, Food & Beverage, and Health & Nutrition, among others. We provide customers and partners around the globe with opportunities to engage, experience and do business through face-to-face exhibitions, specialist digital content and actionable data solutions.